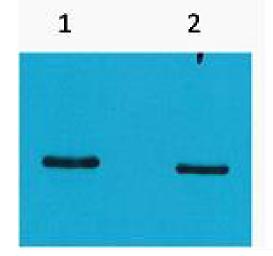

## **Products Images**

Western blot analysis of SRT-Recombinant protein, diluted at 1) 1:5000 2) 1:10000